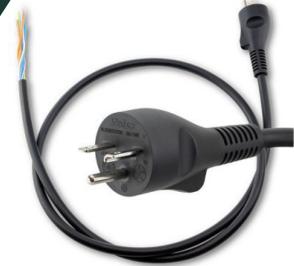

Japan 20A

EV Charging Cable and Plug with Dual

Thermistors

Volex Japan 20A EV charging grid cables and plugs are used in mode 2 AC charging cable assemblies to charge battery-powered (BEV) or plug-in hybrid electric vehicles (PHEV).

| TECHNICAL INFORMATION                                  |                                                                                         |
|--------------------------------------------------------|-----------------------------------------------------------------------------------------|
| Cat. No.                                               | VEJS20TH2S3R                                                                            |
| Description                                            | Straight 20A Plug                                                                       |
| Standard                                               | METI Ordinance Appendix 4 Section 1, Section 6 and Appendix 10<br>Chapter 5 (JWDS 0033) |
| Max. Rating                                            | 20A 250V                                                                                |
| IP Rating (Match with wall socket per safety standard) | IP 20                                                                                   |
| IP Rating of Plug                                      | IP 67                                                                                   |
| Cable Type                                             | OOCTF 3×2.5mm + 3×0.5mm                                                                 |