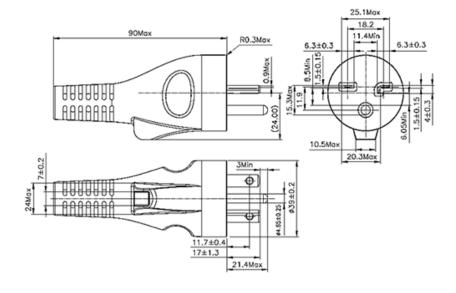

| TECHNICAL INFORMATION                                  |                                                                                         |
|--------------------------------------------------------|-----------------------------------------------------------------------------------------|
| Cat. No.                                               | VEJS20TH2S3R                                                                            |
| Description                                            | Straight 20A Plug                                                                       |
| Standard                                               | METI Ordinance Appendix 4 Section 1, Section 6 and Appendix 10<br>Chapter 5 (JWDS 0033) |
| Max. Rating                                            | 20A 250V                                                                                |
| IP Rating (Match with wall socket per safety standard) | IP 20                                                                                   |
| IP Rating of Plug                                      | IP 67                                                                                   |
| Cable Type                                             | OOCTF 3×2.5mm + 3×0.5mm                                                                 |