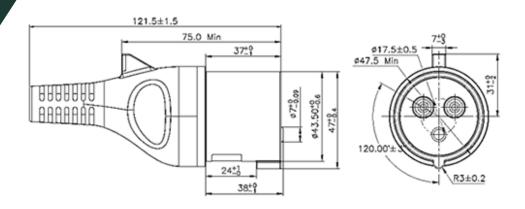

| TECHNICAL INFORMATION                                  |                              |
|--------------------------------------------------------|------------------------------|
| Cat. No.                                               | VEIEC16TH2S3R                |
| Description                                            | Straight 16A Industrial Plug |
| Standard                                               | IEC 60309                    |
| Max. Rating                                            | 16A 250V                     |
| IP Rating (Match with wall socket per safety standard) | IP 44                        |
| IP Rating of Plug                                      | IP 67                        |
| Cable Type                                             | H07BZ5 3×2.5mm + 3×0.5mm     |