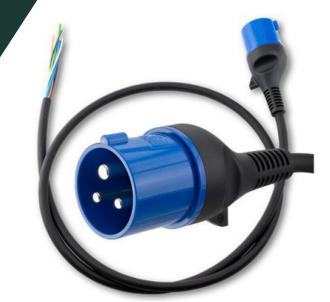

## IEC 60309 16A

EV Charging Cable and Plug with Dual Thermistors

Volex IEC 60309 16A EV charging grid cables and plugs are used in mode 2 AC charging cable assemblies to charge battery-powered (BEV) or plug-in hybrid electric vehicles (PHEV).

| TECHNICAL INFORMATION                                  |                              |
|--------------------------------------------------------|------------------------------|
| Cat. No.                                               | VEIEC16TH2S3R                |
| Description                                            | Straight 16A Industrial Plug |
| Standard                                               | IEC 60309                    |
| Max. Rating                                            | 16A 250V                     |
| IP Rating (Match with wall socket per safety standard) | IP 44                        |
| IP Rating of Plug                                      | IP 67                        |
| Cable Type                                             | H07BZ5 3×2.5mm + 3×0.5mm     |