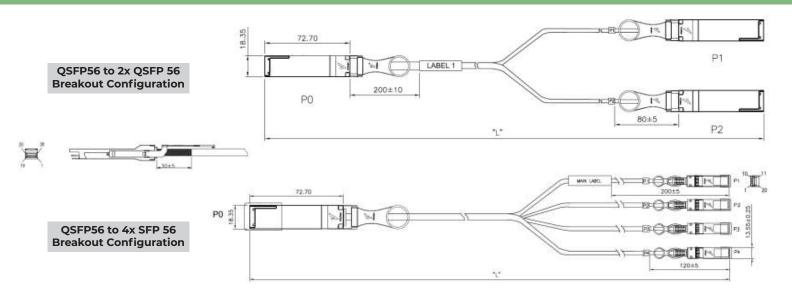

## **Mechanical Drawing**

| Volex P/N<br>(QSFP56 to 2x<br>QSFP56) | Volex P/N<br>(QSFP56 to 4x<br>SFP56) | Cable<br>Length<br>(m) | Cable<br>Gauge<br>(AWG) | Cable OD<br>(mm)<br>(2x/4x) |
|---------------------------------------|--------------------------------------|------------------------|-------------------------|-----------------------------|
| D250PSG05BS                           | D450PSG05BS                          | 0.50                   | 30                      | 6.0 / 4.5                   |
| D250PSG10BS                           | D450PSG10BS                          | 1.00                   | 30                      | 6.0 / 4.5                   |
| D250PSG15BS                           | D450PSG15BS                          | 1.50                   | 30                      | 6.0 / 4.5                   |
| D250PSG20BS                           | D450PSG20BS                          | 2.00                   | 30                      | 6.0 / 4.5                   |
| D258PSG25BS                           | D458PSG25BS                          | 2.50                   | 28                      | 6.6 / 5.5                   |
| D256PSG30BS                           | D456PSG30BS                          | 3.00                   | 26                      | 7.5 / 6.0                   |

0.5 - 3.0m lengths available with 26 - 30 AWG conductor sizes to achieve maximum performance.