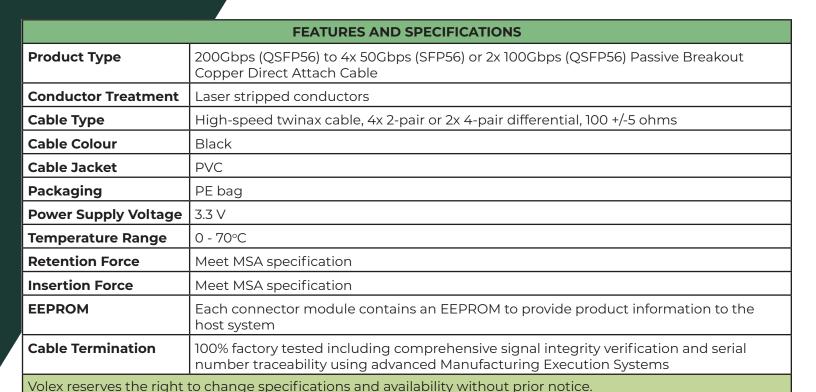

## **200G QSFP56**

Passive DAC Breakout Cables

Volex's QSFP56 Passive Breakout Direct Attach Cables feature 4 transmitting and 4 receiving channels at 50Gbps with PAM 4 modulation per channel. 200Gbps (QSFP56) to 2x 100Gbps (2x QSFP56) and 4x 50Gbps (4x SFP56) breakout configurations are supported. The cable assemblies meet 50Gbps Ethernet (IEEE 802.3cd) standard with substantial signal integrity margin providing high performance and bandwidth interconnect solutions for high density applications.

As next gen data centers deploy faster speed in a tighter space, they need high performance cables that reduce power consumption, provide reliable operation and are low cost.

Volex's QSFP56 breakout cable assemblies are designed to meet the next gen data center needs. This next gen product shares the same mating interface with the pervious gen form factors and is compatible with QSFP DD, QSFP56, QSFP28, QSFP+, SFP56, SFP28 and SFP+ ports.