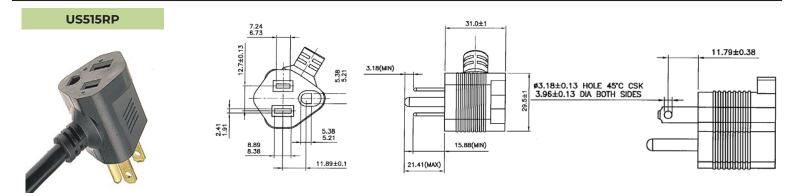

The Volex NEMA 5-15R plug receptacle is for use in North American Class I appliances. It was designed for special use only on IT Equipment with an IEC Cl3 configuration. See photos, drawings and chart below for details.

## NEMA 5-15R PLUGS TECHNICAL DRAWINGS

Contact us at **sales@volex.com** for assistance in finding the right solution for your needs.

EN (6/25)