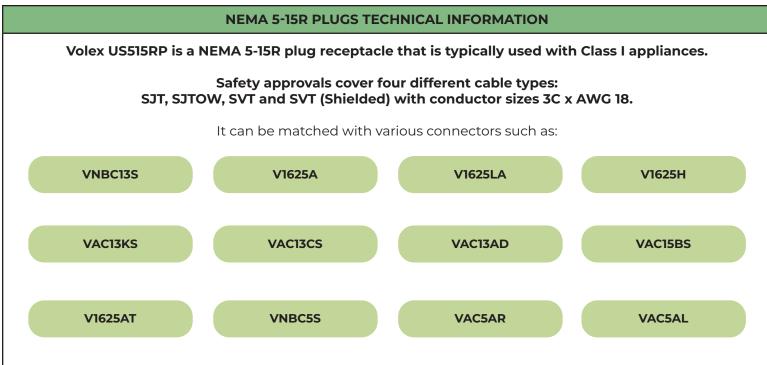

| NEMA 5-15R PLUG RECEPTACLES |                |                                |                                                                         |
|-----------------------------|----------------|--------------------------------|-------------------------------------------------------------------------|
| Standard                    |                | UL 498, UL 817, CSA Std. C22.2 |                                                                         |
| Max. Rating                 |                | 10A, 125V                      |                                                                         |
| Safety Approval             |                | UL/c-UL, CSA                   |                                                                         |
| Catalogue No.               | Cable Type     | Size                           | Matching Connector                                                      |
| US515RP                     | SJT            | 3 x AWG 18                     | VNBC13S, V1625A, V1625LA, V1625H, VAC13KS, VAC13CS,<br>VAC13AD, VAC15BS |
|                             | SJTOW          | 3 x AWG 18                     | VNBC13S, V1625A, V1625LA, VAC15BS, VAC15BS                              |
|                             | SVT            | 3 x AWG 18                     | VNBC13S, V1625A, V1625LA, V1625AT, VAC13KS, VNBC5S,<br>VAC5AR, VAC5AL   |
|                             | SVT (Shielded) | 3 x AWG 18                     | VNBC13S, V1625A, V1625LA, VNBC5S, VAC5AR, VAC5AL                        |

The Volex NEMA 5-15R plug receptacle is for use in North American Class I appliances. It was designed for special use only on IT Equipment with an IEC Cl3 configuration. See photos, drawings and chart below for details.