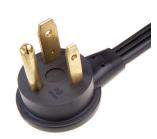

## **NEMA 6-50P PLUGS TECHNICAL INFORMATION**

Volex US650A is an angled NEMA 6-50P plug that is typically used with heavy equipment and appliances.

Safety approvals cover various cable types as follows:

This NEMA 6-50P angled plug from Volex is commonly used in North America. See photo, drawing, and chart below for details.