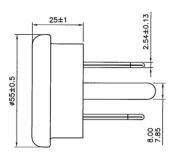

This NEMA 6-50P angled plug from Volex is commonly used in North America. See photo, drawing, and chart below for details.

## **NEMA 6-50P PLUGS TECHNICAL DRAWINGS**

US650A

Contact us at **sales@volex.com** for assistance in finding the right solution for your needs.

www.volex.com EN (6/25)