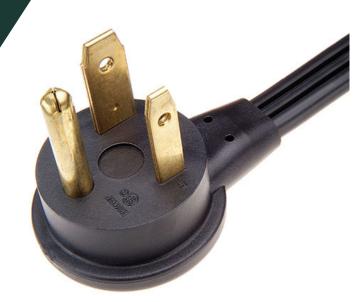

## **NEMA 6-50P PLUGS TECHNICAL INFORMATION**

Volex US650A is an angled NEMA 6-50P plug that is typically used with heavy equipment and appliances.

Safety approvals cover various cable types as follows:

This NEMA 6-50P angled plug from Volex is commonly used in North America. See photo, drawing, and chart below for details.